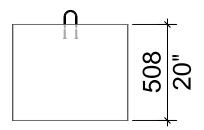

## Top View Isometric View

## Side View

20 Victoria St Uxbridge, ON L9P 1N4 Tel: 905-852-6111 Toll Free: 1-800-263-1297 Fax: 905-852-4340 Info@Newmarketprecast.com Newmarketprecast.com 24" Cylinder 20" High

- This 24" Cylinder design is a one piece unit.
- Cast with 45 MPA strength concrete at 7 days with 5-7% air
- Steel reinforced with 10m rebar around top of product.
- Rebar Cover 25mm CAN/CSA-G30.18.
- 3 Kg. structural fibre added to concrete. ASTM C 1116
- Non-sulphate resistant concrete