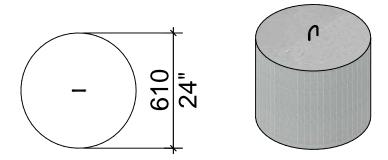

## Top View Isometric View

## Side View

20 Victoria St Uxbridge, ON L9P 1N4 Tel: 905-852-6111 Toll Free: 1-800-263-1297 Fax: 905-852-4340 Info@Newmarketprecast.com Newmarketprecast.com 24" Cylinder 20" High

- This 24" Cylinder design is a one piece unit.
- Cast with 45 MPA strength concrete at 7 days with 5-7% air
- Steel reinforced with 10m rebar around top of product.
- Rebar Cover 25mm CAN/CSA-G30.18.
- 3 Kg. structural fibre added to concrete. ASTM C 1116
- Non-sulphate resistant concrete