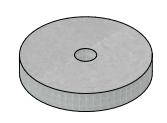

# Top View Isometric View

## Side View

20 Victoria St Uxbridge, ON L9P 1N4 Tel: 905-852-6111 Toll Free: 1-800-263-1297 Fax: 905-852-4340 Info@Newmarketprecast.com Newmarketprecast.com Dock Anchor

18" Dia - 3" High

- This Dock Anchor design is a one piece unit.
- Cast with 45 MPA strength concrete at 7 days with 5-7% air
- Steel reinforced with 10m rebar around top of product.
- Rebar Cover 25mm CAN/CSA-G30.18.
- 3 Kg. structural fibre added to concrete. ASTM C 1116
- Non-sulphate resistant concrete