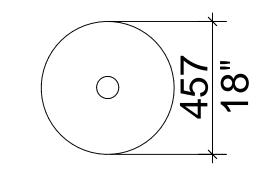

# Top View Isometric View

### Notes

- 1. 3" Centre Hole for chain connection \*chain provided by others\*
- 2. Multiple Anchors can be chained together for more weight

## Side View

20 Victoria St Uxbridge, ON L9P 1N4 Tel: 905-852-6111 Toll Free: 1-800-263-1297 Fax: 905-852-4340 Info@Newmarketprecast.com Newmarketprecast.com Dock Anchor

18" Dia - 3" High

- This Dock Anchor design is a one piece unit.
- Cast with 45 MPA strength concrete at 7 days with 5-7% air
- Steel reinforced with 10m rebar around top of product.
- Rebar Cover 25mm CAN/CSA-G30.18.
- 3 Kg. structural fibre added to concrete. ASTM C 1116
- Non-sulphate resistant concrete